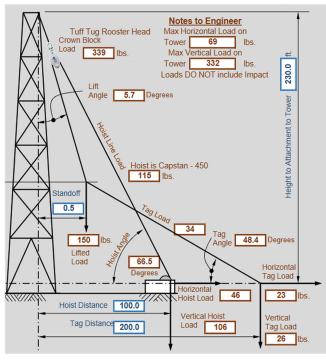

### **Rigging Plans**

We utilize widely accepted software (developed by affiliate company Griswold Tower Software) to work with clients in providing Class IV rigging plans per industry standards ANSI/ASSE A10.48 and ANSI/TIA-322.

### **Gin Pole Design**

We provide design, load charts, and usage plans for complex Gin Pole applications.